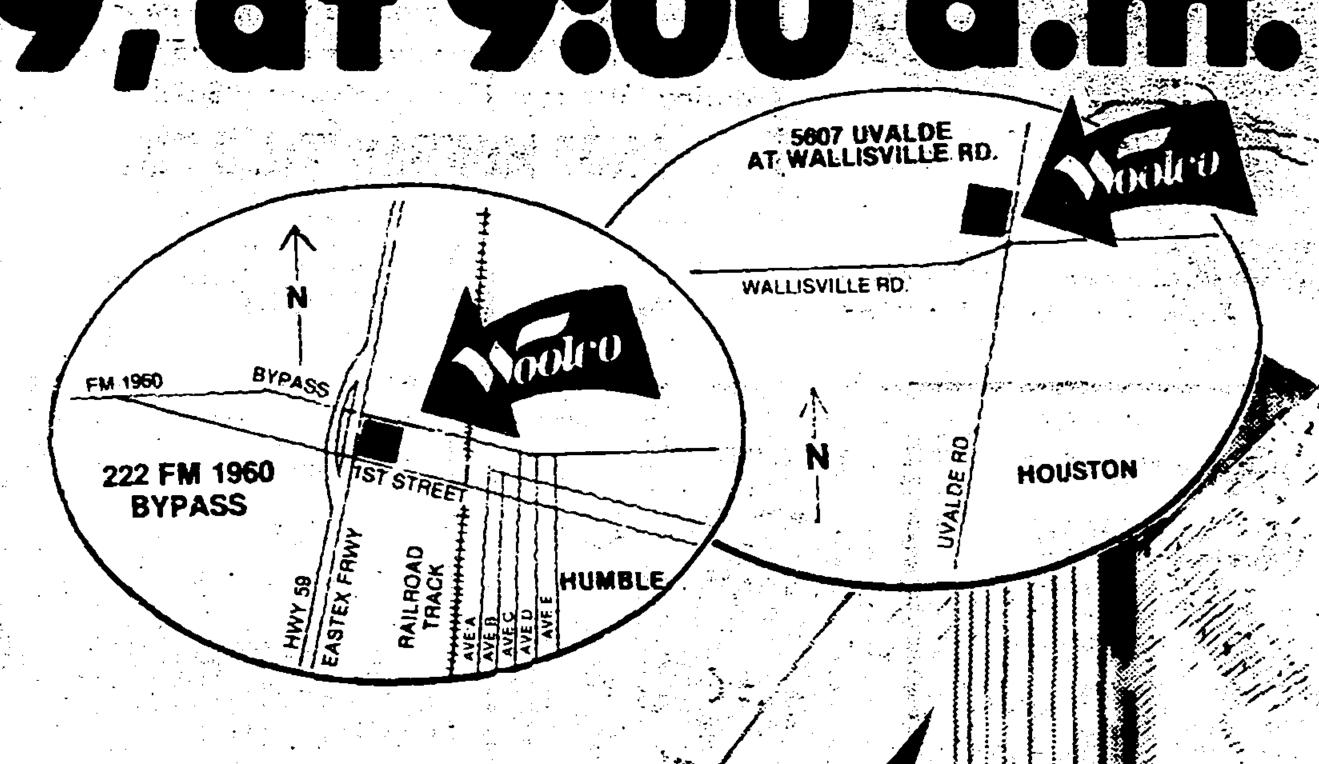

## 

Oct. 31st 1979, at 9:00 a.m.

two great new discount department stores open in the

## Greater Houston Area

HOUSTON

HUMBLE

\* 222 FM 1960 at EASTEX FRWY. BYPASS

Check our big 12-page GRAND OPENING SECTION in Tuesday's and Wednesday's newspapers!

Check the big selections of nationally famous brands.